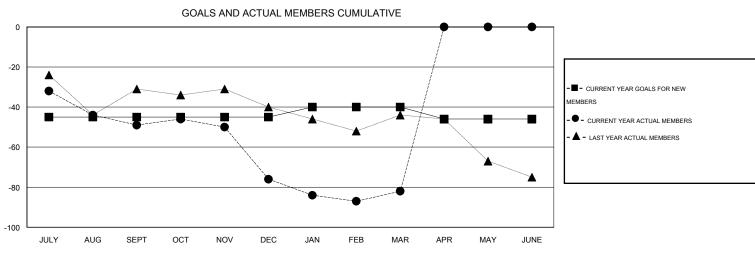

## **LOCATION PENNSYLVANIA**

GMT CA 1

|               |                  | Clubs            |                  |                  | Members               |                    |                                     |                    |                  |  |
|---------------|------------------|------------------|------------------|------------------|-----------------------|--------------------|-------------------------------------|--------------------|------------------|--|
|               | RESUL            | TS FOR 2014-2015 |                  |                  | RESULTS FOR 2014-2015 |                    |                                     |                    |                  |  |
| QUARTER       | NEW CLUB<br>GOAL | NEW CLUBS        | DROPPED<br>CLUBS | NET<br>GAIN/LOSS | QUARTER               | NEW MEMBER<br>GOAL | CHARTER AND<br>NEW MEMBERS<br>ADDED | DROPPED<br>MEMBERS | NET<br>GAIN/LOSS |  |
| JULY/AUG/SEPT | 0                | 0                | 2                | -2               | JULY/AUG/SEPT         | -45                | 18                                  | 67                 | -49              |  |
| OCT/NOV/DEC   | 0                | 0                | 1                | -1               | OCT/NOV/DEC           | 0                  | 24                                  | 51                 | -27              |  |
| JAN/FEB/MAR   | 0                | 0                | 0                | 0                | JAN/FEB/MAR           | 5                  | 28                                  | 34                 | -6               |  |
| APR/MAY/JUNE  | 1                | 0                | 0                | 0                | APR/MAY/JUNE          | -6                 | 0                                   | 0                  | 0                |  |